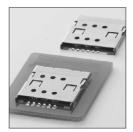

This connector is designed to achieve low profile and space saving as well as keeping basic performance of SIM (UIM) card connector as we have caught a trend that a mobile phone progresses to thinner type.