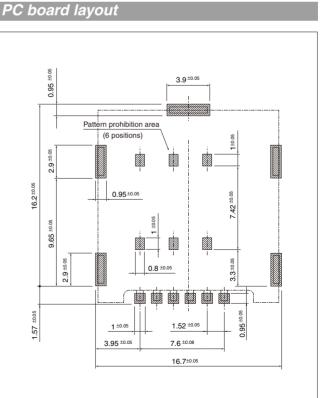

This connector is designed to achieve low profile and space saving as well as keeping basic performance of SIM (UIM) card connector as we have caught a trend that a mobile phone progresses to thinner type.