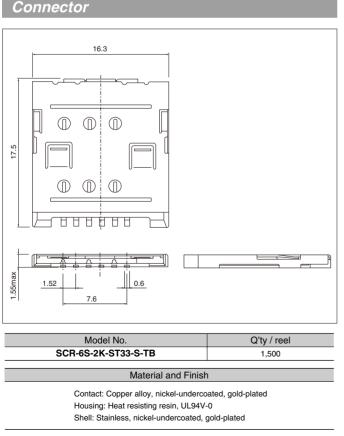

## Specifications -

- Current rating: 0.7A AC, DC
- Voltage rating: 30V AC, DC
- Temperature range: -25°C to +85°C (including temperature rise in applying electrical current) Contact resistance: Initial value/50m $\Omega$  max. After environmental testing/ $60m\Omega$  max. (variation from initial value) 500MΩ min.
- Insulation resistance:
- 500V AC/minute • Withstanding voltage:
- \* Compliant with RoHS.
- \* Refer to "General Instruction and Notice when using
- Terminals and Connectors" at the end of this catalog.
- Contact JST for details.