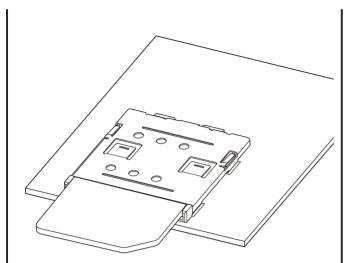

This connector is designed to achieve low profile and space saving as well as keeping basic performance of SIM (UIM) card connector as we have caught a trend that a mobile phone progresses to thinner type.

- Connection system by manual inserting
- A strong shock such as a fall is endured.