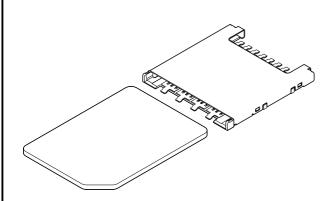

## For SIM card Push-Pull type

A manual insertion type connector for SIM card and Mini B-CAS card used in mobile phone

Low profile type connector with mounting height of 1.3mm

- 8-circuit is also available in addition to 6-circuit of a standard.
- · Adoption of two points contact structure

#### Connector

| Model No.                 | Q'ty / reel |
|---------------------------|-------------|
| SCRL-6S-1K-03-ETB(HF)(N1) | 1,500       |
| Material and Finish       |             |

Contact: Copper alloy, nickel-undercoated, gold-plated Housing: Heat resisting resin, black Shell: Stainless, nickel-undercoated, gold-plated