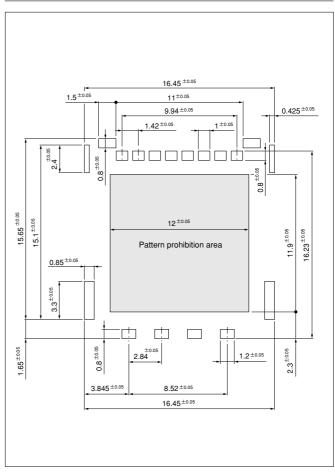

n from initial value)

• Insulation resistance: 500 M $\Omega$  min.

• Withstanding voltage: Initial; 500 VAC/minute

After humidity test; 300 VAC/minute

• Applicable card: Plug-in UICC card

- \* Refer to "General Instruction and Notice when using Terminals and Connectors" at the end of this catalog.
- \* Contact JST for details.
- \* Compliant with RoHS.

#### Connector



| Model No.                 | Q'ty / reel |
|---------------------------|-------------|
| SCRL-6S-1K-03-ETB(HF)(N1) | 1,500       |
| Material and Finish       |             |

Contact: Copper alloy, nickel-undercoated, gold-plated Housing: Heat resisting resin, black Shell: Stainless, nickel-undercoated, gold-plated

#### RoHS compliance

The product listed above are supplied on embossed-tape.

### PC board layout