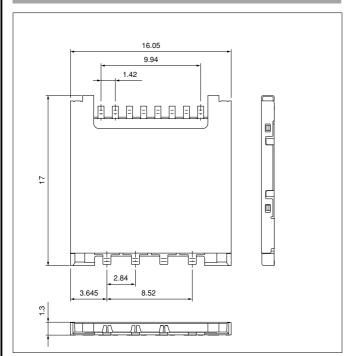

ht of 1.3mm

- 8-circuit is also available in addition to 6-circuit of a standard.
- · Adoption of two points contact structure

## Specifications -

Current rating: 0.7 A AC, DC
Voltage rating: 30 V AC, DC

• Temperature range: -25°C to +85°C

(including temperature rise in applying

electrical current)

• Contact resistance: Initial value/ 80 m $\Omega$  max.

After environmental tests/ 80 m $\Omega$  max.

(variation from initial value)

• Insulation resistance: 500 M $\Omega$  min.

• Withstanding voltage: Initial; 500 VAC/minute

After humidity test; 300 VAC/minute

• Applicable card: Plug-in UICC card

- \* Refer to "General Instruction and Notice when using Terminals and Connectors" at the end of this catalog.
- \* Contact JST for details.
- \* Compliant with RoHS.

#### Connector



| Model No.                 | Q'ty / reel |
|---------------------------|-------------|
| SCRL-6S-1K-03-ETB(HF)(N1) | 1,500       |
| Material and Finish       |             |

Contact: Copper alloy, nickel-undercoated, gold-plated Housing: Heat resisting resin, black Shell: Stainless, nickel-undercoated, gold-plated

#### RoHS compliance

The product listed above are supplied on embossed-tape.

### PC board layout